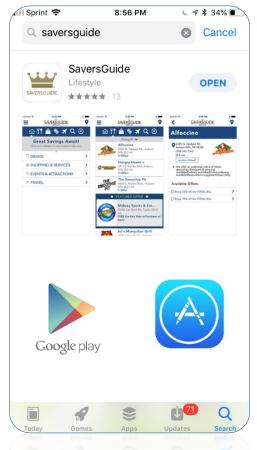

#### **HOWITWORKS**

Each Scout Camp Card includes access to the **westerlainment**. Saversguide App.

It's SIMPLE. Login online or download the app on your phone and get access to 1000's of local coupons in the palm of your hand, anywhere you go!

#### AS EASY AS

DOWNLOAD

2 AUTO - LOCATE COUPONS

3 REDEEM