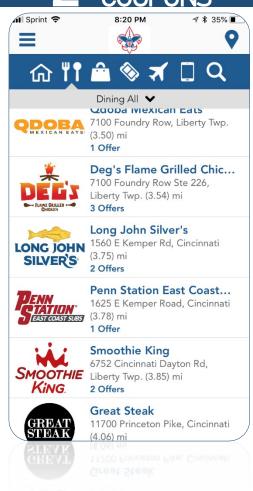

### ... REDEEM ON YOUR PHONE

OR

On the go and never remember that coupon book?
No problem. Auto locate coupons near you and redeem them right from your phone.

#### AS EASY AS

DOWNLOAD

2 AUTO - LOCATE COUPONS

3 REDEEM